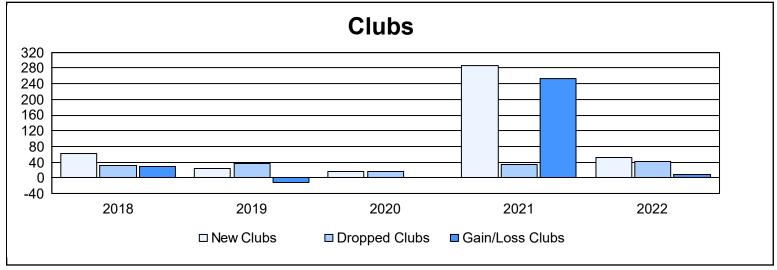

| Year      | New<br>Clubs | Dropped<br>Clubs | Gain/<br>Loss<br>Clubs | New<br>Members | Charter<br>Members | Reinstate<br>Members | Transfer<br>Members | Total<br>Member<br>Added | Total<br>Members<br>Dropped | Gain/<br>Loss<br>Members |
|-----------|--------------|------------------|------------------------|----------------|--------------------|----------------------|---------------------|--------------------------|-----------------------------|--------------------------|
| 2017-2018 | 63           | 33               | 30                     | 5,199          | 1,547              | 357                  | 57                  | 7,160                    | 3,364                       | 3,796                    |
| 2018-2019 | 24           | 36               | -12                    | 1,449          | 814                | 307                  | 43                  | 2,613                    | 3,864                       | -1,251                   |
| 2019-2020 | 17           | 17               | 0                      | 1,044          | 553                | 222                  | 115                 | 1,934                    | 3,282                       | -1,348                   |
| 2020-2021 | 287          | 35               | 252                    | 3,183          | 6,453              | 299                  | 71                  | 10,006                   | 4,042                       | 5,964                    |
| 2021-2022 | 51           | 42               | 9                      | 4,741          | 2,560              | 416                  | 64                  | 7,781                    | 5,985                       | 1,796                    |
| Average   | 88           | 33               | 56                     | 3,123          | 2,385              | 320                  | 70                  | 5,899                    | 4,107                       | 1,791                    |